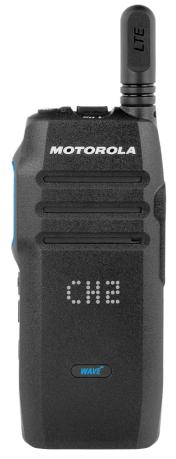

# WAVE™ TWO-WAY RADIO

Combining the broad coverage of a nationwide cellular network\* with the ease of two-way radio communications, the WAVE two-way radio gets your team connected fast.

Keep employees connected and accountable with crisp, clear audio, location tracking and Wi-Fi. Maximize efficiency with single-button operations and long battery life. And improve focus without a distracting screen to get in the way.

# **BUILT FOR THE JOB**

Get all the benefits of WAVE with a rugged two-way radio. Purpose-built for business, everything about the WAVE two-way radio is smart and intentional. Whether it's location tracking and Wi-Fi calling, or the rugged design without an attention-diverting screen.

#### Powerful and slim design

Move seamlessly from the field to the office with a streamlined device that supports one-handed use. Communicate with a single co-worker or the entire team using the push-to-talk button. Hear conversations clearly in noisy environments with loud and clear audio.

#### Screenless design

Maximize productivity by minimizing the distractions of email, text and other apps—while empowering your team to focus on the job at hand.

<sup>\*</sup>Coverage will vary. See user guide for details.